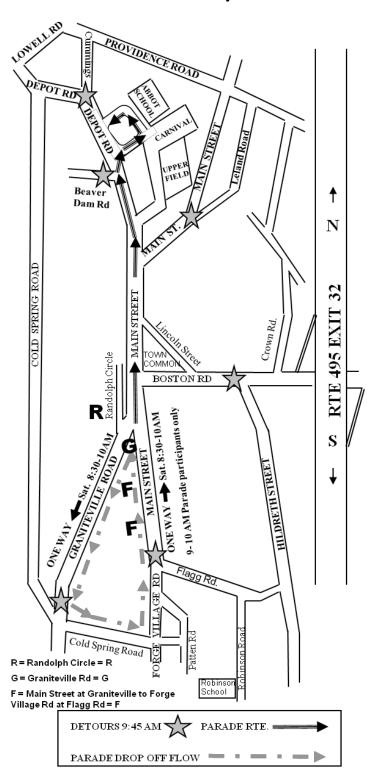

6 Apple Blossom Queen Contestants 31 **Spotlight Dance Academy Reichheld Ting Orthodontics** 33 **Westford Pop Warner** 34 **Roudenbush & Roudy Twirlers** 35 Suburban-Ettes 36 2017 Apple Blossom Queen Contestants **37 Westford Youth Lacrosse** 38 Oh Contraire and Parish Center for the Arts 39 40 The Goddard School The Rotary Club of Westford 41 42 **Nashoba Youth Hockey Association Cornerstone Congregational Church** 43 44 Westford Youth Baseball/Softball League **Westford Sportsman's Club** 45 **Westford Youth Soccer** 46 Westford Youth Basketball Association 47 **Kessler Karate Academy** 48 The Little Gym of Littleton 49 **Westford Kiwanis Fireworks Float** 50 **Westford Animal Control** 51 **Westford Highway Department 52 Westford Fire Department** 53

## 2016 Parade Line-Up Details\*



\*Subject to change from printing date